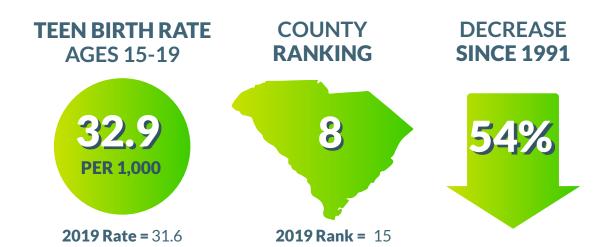

#### 2020 Teen Birth Rate

### **2020 Teen Birth Numbers**

Total number of births to South Carolina teens (ages 15-19) = 3,069 (rate: 19.3 per 1,000).