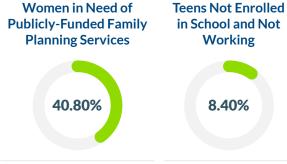

### **Community Well-Being**

County Rank\* 3

County Rank\* 22

Working

8.40%

People Living in **Poverty** 

County Rank\* 22