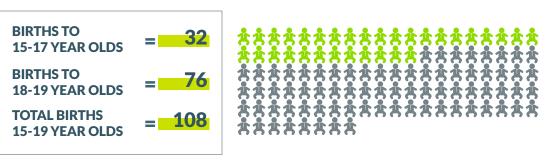

### **2020 Teen Birth Numbers**

Total number of births to South Carolina teens (ages 15-19) = 3,069 (rate: 19.3 per 1,000).